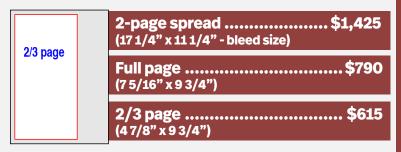

### PRIME PLACEMENT (Camera Ready)

|                    |              |         | , ,     |         |
|--------------------|--------------|---------|---------|---------|
|                    | 1x           | 3x      | 6x      | 12x     |
| CENTER SPREAD      | \$1,820      | \$1,725 | \$1,640 | \$1,455 |
| BACK COVER         | \$1,105      | \$1,050 | \$1,000 | \$885   |
| INSIDE FRONT COVER | \$1,030      | \$980   | \$925   | \$820   |
| INSIDE BACK COVER  | \$950        | \$905   | \$860   | \$760   |
| PAGE 3             | \$870        | \$825   | \$780   | \$695   |
| STANDARD PLAC      | <b>EMENT</b> | (Camero | Ready)  |         |
|                    | 1x           | 3x      | 6x      | 12x     |
| 2-page spread      | \$1,425      | \$1,350 | \$1,285 | \$1,140 |
| Full page          | \$790        | \$750   | \$715   | \$635   |
| 2/3 page           | \$615        | \$580   | \$550   | \$490   |
| 1/2 page           | \$505        | \$480   | \$450   | \$405   |
| 1/3 page           | \$385        | \$365   | \$350   | \$305   |
| 1/4 page           | \$325        | \$310   | \$295   | \$260   |
| 1/6 page           | \$245        | \$235   | \$220   | \$195   |