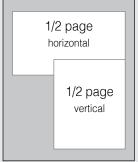

# STANDARD PLACEMENT (Camera Ready)

| STANDARD PLACEMENT (Camera Ready) |         |         |       |         |  |  |
|-----------------------------------|---------|---------|-------|---------|--|--|
|                                   | 1x      | 3x      | 6x    | 12x     |  |  |
| 2-page spread                     | . \$795 | . \$755 | \$720 | . \$635 |  |  |
| Full page                         | . \$440 | . \$420 | \$400 | . \$355 |  |  |
| 2/3 page                          | . \$380 | . \$360 | \$345 | . \$300 |  |  |
| 1/2 page                          | . \$285 | . \$270 | \$260 | . \$230 |  |  |
| 1/3 page                          | . \$215 | . \$205 | \$195 | . \$170 |  |  |
| 1/4 page                          | . \$195 | . \$180 | \$170 | . \$155 |  |  |
| 1/6 page                          | . \$155 | . \$150 | \$140 | . \$125 |  |  |
| 1/8 page                          | . \$115 | . \$110 | \$105 | .\$100  |  |  |
|                                   |         |         |       |         |  |  |