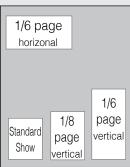

# STANDARD PLACEMENT (Camera Ready)

| STANDARD PLACEMENT (Camera Ready) |         |         |       |         |  |  |
|-----------------------------------|---------|---------|-------|---------|--|--|
|                                   | 1x      | 3x      | 6x    | 12x     |  |  |
| 2-page spread                     | . \$795 | . \$755 | \$720 | . \$635 |  |  |
| Full page                         | . \$440 | . \$420 | \$400 | . \$355 |  |  |
| 2/3 page                          | . \$380 | . \$360 | \$345 | . \$300 |  |  |
| 1/2 page                          | . \$285 | . \$270 | \$260 | . \$230 |  |  |
| 1/3 page                          | . \$215 | . \$205 | \$195 | . \$170 |  |  |
| 1/4 page                          | . \$195 | . \$180 | \$170 | . \$155 |  |  |
| 1/6 page                          | . \$155 | . \$150 | \$140 | . \$125 |  |  |
| 1/8 page                          | . \$115 | . \$110 | \$105 | .\$100  |  |  |
|                                   |         |         |       |         |  |  |