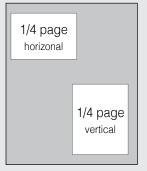

# STANDARD PLACEMENT (Camera Ready)

| STANDARD PLACEMENT (Camera Ready) |         |         |       |         |  |  |
|-----------------------------------|---------|---------|-------|---------|--|--|
|                                   | 1x      | 3x      | 6x    | 12x     |  |  |
| 2-page spread                     | . \$795 | . \$755 | \$720 | . \$635 |  |  |
| Full page                         | . \$440 | . \$420 | \$400 | . \$355 |  |  |
| 2/3 page                          | . \$380 | . \$360 | \$345 | . \$300 |  |  |
| 1/2 page                          | . \$285 | . \$270 | \$260 | . \$230 |  |  |
| 1/3 page                          | . \$215 | . \$205 | \$195 | . \$170 |  |  |
| 1/4 page                          | . \$195 | . \$180 | \$170 | . \$155 |  |  |
| 1/6 page                          | . \$155 | . \$150 | \$140 | . \$125 |  |  |
| 1/8 page                          | . \$115 | . \$110 | \$105 | .\$100  |  |  |
|                                   |         |         |       |         |  |  |