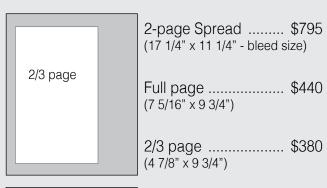

# STANDARD PLACEMENT (Camera Ready)

| STANDARD PLACEMENT (Camera Ready) |         |         |       |         |  |  |
|-----------------------------------|---------|---------|-------|---------|--|--|
|                                   | 1x      | 3x      | 6x    | 12x     |  |  |
| 2-page spread                     | . \$795 | . \$755 | \$720 | . \$635 |  |  |
| Full page                         | . \$440 | . \$420 | \$400 | . \$355 |  |  |
| 2/3 page                          | . \$380 | . \$360 | \$345 | . \$300 |  |  |
| 1/2 page                          | . \$285 | . \$270 | \$260 | . \$230 |  |  |
| 1/3 page                          | . \$215 | . \$205 | \$195 | . \$170 |  |  |
| 1/4 page                          | . \$195 | . \$180 | \$170 | . \$155 |  |  |
| 1/6 page                          | . \$155 | . \$150 | \$140 | . \$125 |  |  |
| 1/8 page                          | . \$115 | . \$110 | \$105 | .\$100  |  |  |
|                                   |         |         |       |         |  |  |