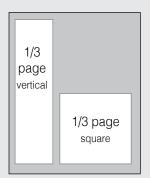

# STANDARD PLACEMENT (Camera Ready)

| STANDARD PLACEMENT (Camera Ready) |         |         |       |         |  |  |
|-----------------------------------|---------|---------|-------|---------|--|--|
|                                   | 1x      | 3x      | 6x    | 12x     |  |  |
| 2-page spread                     | . \$795 | . \$755 | \$720 | . \$635 |  |  |
| Full page                         | . \$440 | . \$420 | \$400 | . \$355 |  |  |
| 2/3 page                          | . \$380 | . \$360 | \$345 | . \$300 |  |  |
| 1/2 page                          | . \$285 | . \$270 | \$260 | . \$230 |  |  |
| 1/3 page                          | . \$215 | . \$205 | \$195 | . \$170 |  |  |
| 1/4 page                          | . \$195 | . \$180 | \$170 | . \$155 |  |  |
| 1/6 page                          | . \$155 | . \$150 | \$140 | . \$125 |  |  |
| 1/8 page                          | . \$115 | . \$110 | \$105 | .\$100  |  |  |
|                                   |         |         |       |         |  |  |